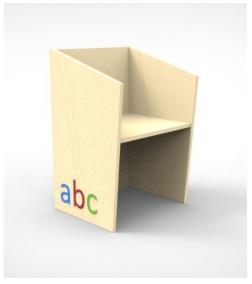

Single Face Carrel

**Double Face Carrel** 

The Edge collection has a clean modern appeal with it's sleek angles. Edge C is the children's size version of this collection.

- Panel ends can be customized with graphics to make for an exiting space
- Single units or multiple runs in both single and double face carrels
- Multiple colors and materials are an option