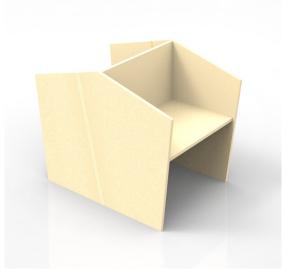

Single Face Carrel

**Double Face Carrel** 

The Edge collection has a clean modern appeal with it's sleek angles. Edge C is the children's size version of this collection.

- Panel ends can be customized with graphics to make for an exiting space
- Single units or multiple runs in both single and double face carrels
- Multiple colors and materials are an option